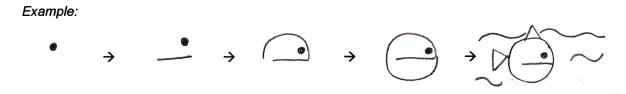

Directions: What else can you draw with lines and the five main shapes? Use the space below.